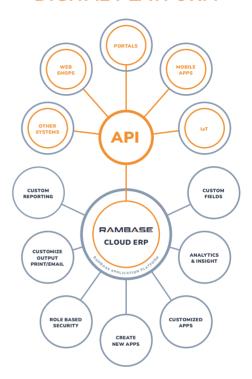

## FUTURE PROOF DIGITAL PLATFORM

RICH INDUSTRY FUNCTIONALITY

FUTURE PROOF DIGITAL SYSTEM

FLEXIBLE SUBSCRIPTION MODEL