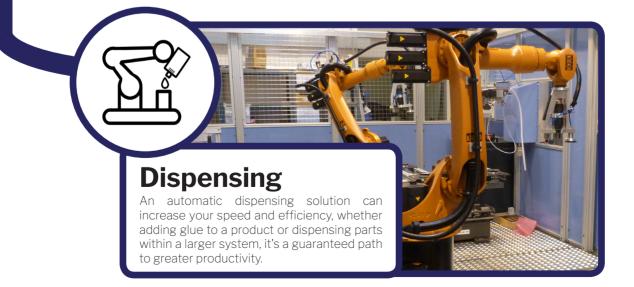

Pick it up, move it around, load it, unload it, pack it up, put it away, palletize it. Whatever the process, we can automate it.