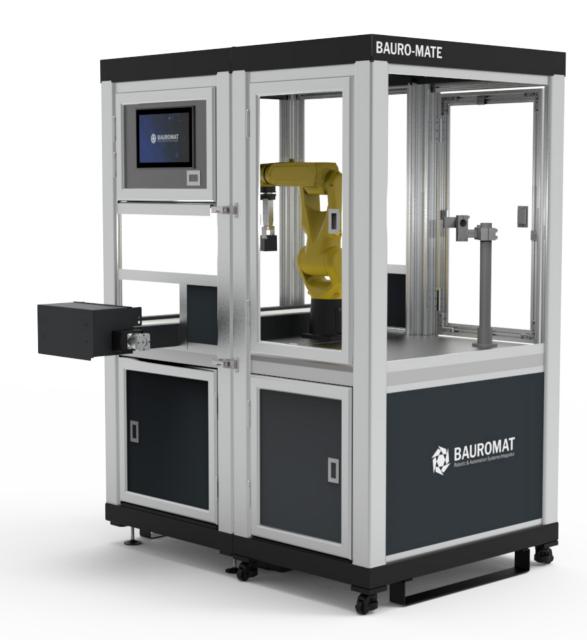

## **BAURO-MATE**

**The Flexible Automation Solution** 

Robots have, for too long, been resigned to doing one job. But things are about to change....

**BAURO-MATE** is Bauromat UK Limited's flexible application robotic system, meaning the robot can be used for more than one job.

Designed in two halves, **BAURO-MATE** separates the robot from the application, giving the customer complete flexibility from a single automated system.

Have multiple processes that don't run simultaneously? **BAURO-MATE** is the ideal solution. Simply connect the first application half and run the operation for as long as needs be. When it's time to switch over, just unlock it, wheel it away and fix the other application half to the robot.

Compact and easily moved, the two halves are secured and locked together precisely without compromising the robot's position.

Available in a variety of designs, featuring conveyor systems, turntables and drawers, **BAURO-MATE** can be designed specifically with the customer's manufacturing needs in mind.