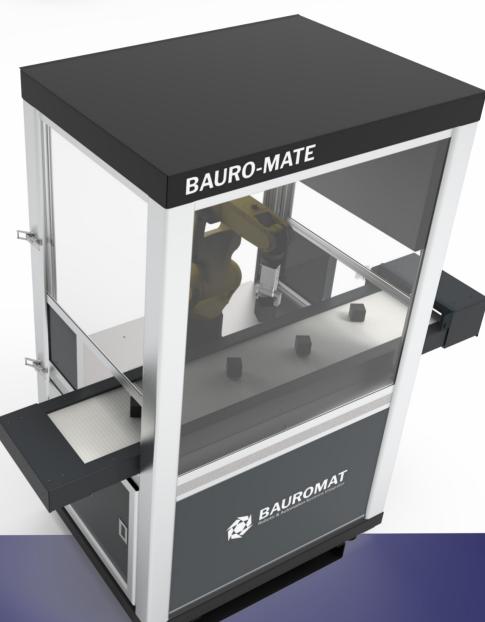

## **BAURO-MATE**

**The Flexible Automation Solution** 

Robots have, for too long, been resigned to doing one job. But things are about to change....

**BAURO-MATE** is Bauromat UK Limited's flexible application robotic system, meaning the robot can be used for more than one job.

Designed in two halves, **BAURO-MATE** separates the robot from the application, giving the customer complete flexibility from a single automated system.

Have multiple processes that don't run simultaneously? **BAURO-MATE** is the ideal solution. Simply connect the first application half and run the operation for as long as needs be. When it's time to switch over, just unlock it, wheel it away and fix the other application half to the robot.

Compact and easily moved, the two halves are secured and locked together precisely without compromising the robot's position.

Available in a variety of designs, featuring conveyor systems, turntables and drawers, **BAURO-MATE** can be designed specifically with the customer's manufacturing needs in mind.