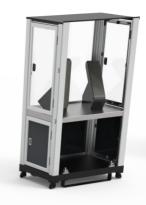

Designed in two halves, **BAURO-MATE** separates the robot from the application, giving the customer complete flexibility from a single automated system.

Have multiple processes that don't run simultaneously? **BAURO-MATE** is the ideal solution. Simply connect the first application half and run the operation for as long as needs be. When it's time to switch over, just unlock it, wheel it away and fix the other application half to the robot.

Compact and easily moved, the two halves are secured and locked together precisely without compromising the robot's position.

Available in a variety of designs, featuring conveyor systems, turntables and drawers, **BAURO-MATE** can be designed specifically with the customer's manufacturing needs in mind.