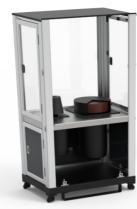

Designed in two halves, **BAURO-MATE** separates the robot from the application, giving the customer complete flexibility from a single automated system.

Have multiple processes that don't run simultaneously? **BAURO-MATE** is the ideal solution. Simply connect the first application half and run the operation for as long as needs be. When it's time to switch over, just unlock it, wheel it away and fix the other application half to the robot.

Compact and easily moved, the two halves are secured and locked together precisely without compromising the robot's position.

Available in a variety of designs, featuring conveyor systems, turntables and drawers, **BAURO-MATE** can be designed specifically with the customer's manufacturing needs in mind.