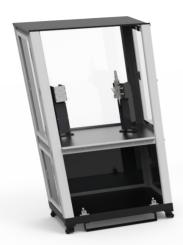

Designed in two halves, **BAURO-MATE** separates the robot from the application, giving the customer complete flexibility from a single automated system.

Have multiple processes that don't run simultaneously? **BAURO-MATE** is the ideal solution. Simply connect the first application half and run the operation for as long as needs be. When it's time to switch over, just unlock it, wheel it away and fix the other application half to the robot.

Compact and easily moved, the two halves are secured and locked together precisely without compromising the robot's position.

Available in a variety of designs, featuring conveyor systems, turntables and drawers, **BAURO-MATE** can be designed specifically with the customer's manufacturing needs in mind.