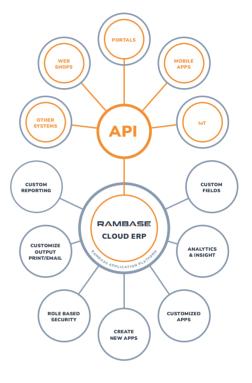

## FUTURE PROOF DIGITAL PLATFORM

#### RICH INDUSTRY FUNCTIONALITY

FUTURE PROOF DIGITAL SYSTEM

FLEXIBLE SUBSCRIPTION MODEL