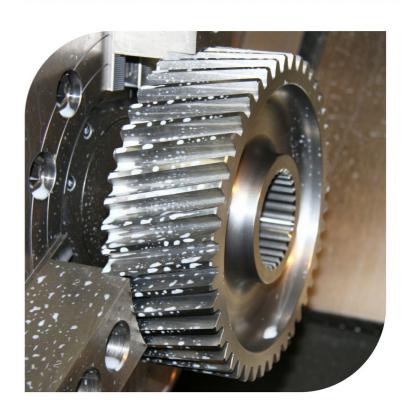

### **High quality precision gears**

WKW Precision Engineering manufactures high quality precision gears for the Oil & Gas, Petrochemical, Marine, Pump Gears and the Food Industries for over 40 years.

We can manufacture bespoke or custom gears to customer drawings or sample specifications.

Providing customers with straight, helical, bevels, worm wheels, racks, keyways and broaching (splines, serrations, squares, rectangles, and hexagons), you can be assured that your enquiry will be dealt with in a swift professional manner that complies to all our quality accreditations. We also have a wide selection of screws up to 50mm (2") diameter x 5 metres (16 ft) long. Screws with a diameter larger than 50mm and up to 2400mm (8ft) can also be made.