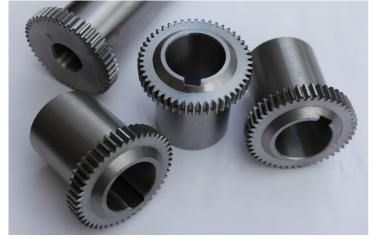

### **High quality precision gears**

WKW Precision Engineering manufactures high quality precision gears for the Oil & Gas, Petrochemical, Marine, Pump Gears and the Food Industries for over 40 years.

We can manufacture bespoke or custom gears to customer drawings or sample specifications.

Providing customers with straight, helical, bevels, worm wheels, racks, keyways and broaching (splines, serrations, squares, rectangles, and hexagons), you can be assured that your enquiry will be dealt with in a swift professional manner that complies to all our quality accreditations. We also have a wide selection of screws up to 50mm (2") diameter x 5 metres (16 ft) long. Screws with a diameter larger than 50mm and up to 2400mm (8ft) can also be made.