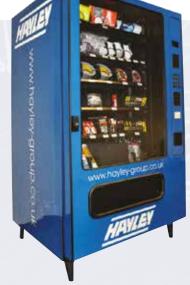

# **Industrial Vending**

SmartVend from Hayley Group is the very latest in industrial vending technology, specified, installed and maintained by a dedicated in-house vending solutions team. The technology provides businesses with a lean, controlled flow of product to the point of use.

- ✓ Control wasteful usage
- Reduce inventory
- Minimise walking and waiting time
- Track usage by a variety of different metrics
- Automate reordering

Available in variety of different models and configurations, all devices are driven by cloud-based software. Meaning there is no requirement for expensive or complicated software, server installations or maintenance. This enables these devices to be extremely cost-effective and easy to implement in comparison to previous generation systems.