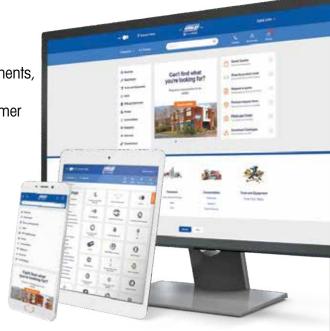

# **Online Ordering**

Hayley SmartShop is an intuitive and highly flexible eCommerce platform designed to streamline the procurement of critical components, consumables and personal safety equipment. Designed to work in tandem with our branch network that offers industry-leading customer service and technical support.

- Streamline and audit your purchasing across multiple teams and locations
- Responsive technology enabling access through multiple internet enabled devices
- Set approval levels and purchasing restrictions
- Only contains agreed products and agreed pricing
- ✓ Ability to integrate via punch-out and any other protocol