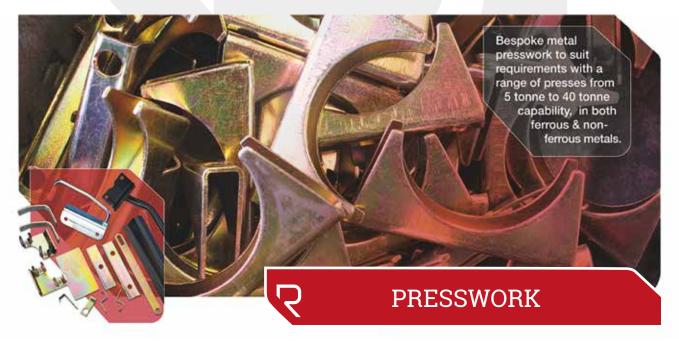

With a range of presses from 5t – 40t capability, we can provide an extensive choice of high-quality presswork, producing many different types of components in both ferrous and non-ferrous metals.

All our presses can blank, pierce, form and draw, on strip and cut blanks, which can then be assembled or welded in-house if required.

You can be confident that you will receive an unrivalled service from us. We are experts in all aspects of metal presswork, offering bespoke metal presswork to suit your requirements.

For a cost effective solution to all your cutting needs, our Laser Cutter offers high precision, quality and accuracy.