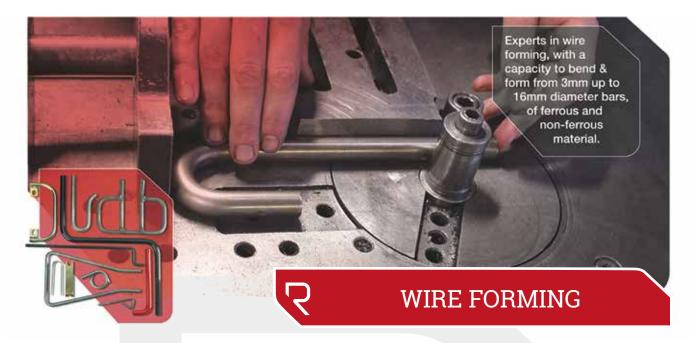

We are experts in wire forming and can bend and form 3mm - 16mm diameter bars, of ferrous and non-ferrous material. With our low tooling costs, we deliver a fast, cost-effective service.

Our wire bending machines, have 2D and 3D wire forming capability. We can produce bent wire and steel strip components, wire formed shapes, wirework, wire fabrications and complex assemblies.