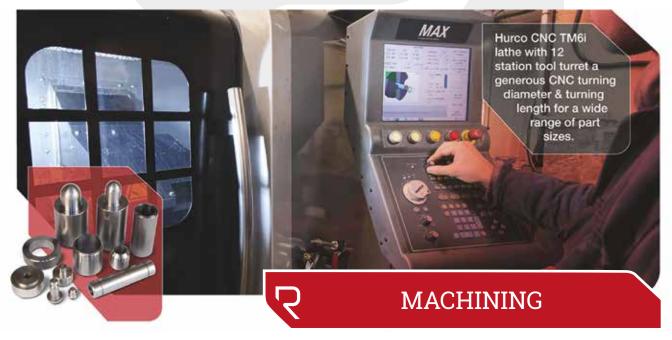

Our Hurco CNC TM6i lathe has a 12 station tool turret with a generous CNC turning diameter and turning length giving us the flexibility to work a variety of materials at the very best price.

This fast machine keeps cycle times short to ensure you meet your deadlines. Maximum bar capacity is 45mm, with a maximum turning diameter of 316mm and a maximum turning length of 340mm. The single-piece bed casting ensures outstanding quality.